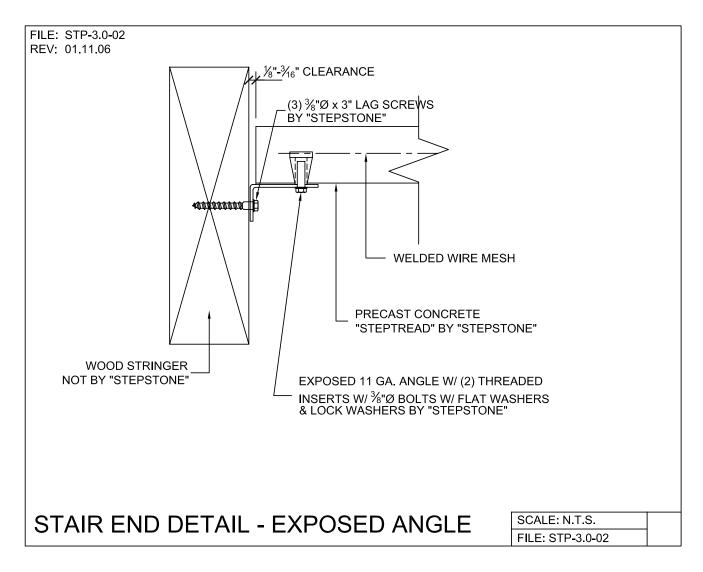

Wood Stringer - Support Details

PRECAST CONCRETE TREADS, LANDINGS, AND BALCONIES SHOWN ON PLANS SHALL BE FROM THE "STEPTREAD" SYSTEM BY "STEPSTONE, INC." OF GARDENA, CA. FOR STEEL OR WOOD CONSTRUCTION. THE MANUFACTURER IS TO SUPPLY ALL PRECAST CONCRETE PARTS WITH EACH "STEPTREAD" AND FEATURING EITHER CAST IN THREADED INSERTS FOR BOLTING OR AN EMBEDDED BOTTOM WELD PLATE FOR WELDING. ALL REINFORCING AND CONNECTIONS WILL BE ZINC PLATED. ONLY ITEMS NOTED BY "STEPSTONE, INC." SHALL BE FURNISHED BY "STEPSTONE, INC." SUCH ITEMS SHALL BE INSTALLED BY OTHERS.